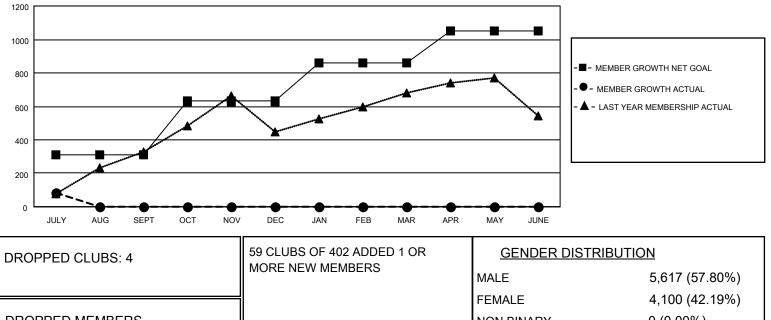

## GAT MONTHLY MEMBERSHIP PROGRESS REPORT

Multiple District 404

Results as of: 7/31/2022

LOCATION: NIGERIA

| Clubs                 |               |           |               | Members               |                           |                         |                                                    |
|-----------------------|---------------|-----------|---------------|-----------------------|---------------------------|-------------------------|----------------------------------------------------|
| RESULTS FOR 2022-2023 |               |           |               | RESULTS FOR 2022-2023 |                           |                         |                                                    |
| QUARTER               | NEW CLUB GOAL | NEW CLUBS | DROPPED CLUBS | QUARTER               | MEMBER GROWTH NET<br>GOAL | MEMBER GROWTH<br>ACTUAL | DROPPED<br>MEMBERS ACTUAL<br>(including transfers) |
| JULY/AUG/SEPT         | 10            | 8         | 4             | JULY/AUG/SE           | PT 310                    | 262                     | 164                                                |
| OCT/NOV/DEC           | 7             | 0         | 0             | OCT/NOV/DE            | C 320                     | 0                       | 0                                                  |
| JAN/FEB/MAR           | 6             | 0         | 0             | JAN/FEB/MAF           | 230                       | 0                       | 0                                                  |
| APR/MAY/JUNE          | 5             | 0         | 0             | APR/MAY/JUN           | NE 191                    | 0                       | 0                                                  |

- - CURRENT YEAR GOALS FOR NEW CLUBS
- CURRENT YEAR ACTUAL NEW CLUBS
- ▲ LAST YEAR ACTUAL NEW CLUBS

GOALS AND ACTUAL MEMBERS CUMULATIVE

| DROPPED MEMBERS |     |                           | FEMALE<br>NON BINARY              | 4,100 (42.19%)<br>0 (0.00%) |
|-----------------|-----|---------------------------|-----------------------------------|-----------------------------|
| DECEASED        | 5   |                           | PREFER NOT TO ANSWER              | 1 (0.01%)                   |
| CLUB CANCELLED  | 71  |                           |                                   | 846                         |
| OTHER           | 88  | CLICK HERE FOR CUMULATIVE | TOTAL FAMILY UNIT MEMBERS         | 040                         |
| TOTAL           | 164 | MEMBERSHIP DATA           | FAMILY MEMBERS PAYING HAL<br>DUES | F 482                       |