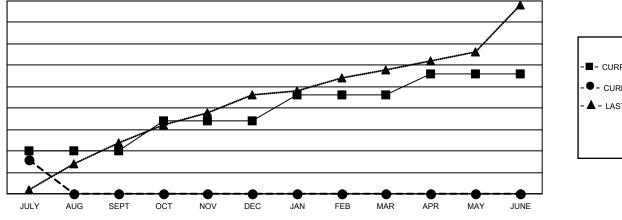

## GAT MONTHLY MEMBERSHIP PROGRESS REPORT

Multiple District 404

Results as of: 7/31/2022

LOCATION: NIGERIA

| Clubs                 |               |           |               | Members               |                           |                         |                                                    |
|-----------------------|---------------|-----------|---------------|-----------------------|---------------------------|-------------------------|----------------------------------------------------|
| RESULTS FOR 2022-2023 |               |           |               | RESULTS FOR 2022-2023 |                           |                         |                                                    |
| QUARTER               | NEW CLUB GOAL | NEW CLUBS | DROPPED CLUBS | QUARTER               | MEMBER GROWTH NET<br>GOAL | MEMBER GROWTH<br>ACTUAL | DROPPED<br>MEMBERS ACTUAL<br>(including transfers) |
| JULY/AUG/SEPT         | 10            | 8         | 4             | JULY/AUG/SE           | PT 310                    | 262                     | 164                                                |
| OCT/NOV/DEC           | 7             | 0         | 0             | OCT/NOV/DE            | C 320                     | 0                       | 0                                                  |
| JAN/FEB/MAR           | 6             | 0         | 0             | JAN/FEB/MAF           | 230                       | 0                       | 0                                                  |
| APR/MAY/JUNE          | 5             | 0         | 0             | APR/MAY/JUN           | NE 191                    | 0                       | 0                                                  |

- - CURRENT YEAR GOALS FOR NEW CLUBS
- CURRENT YEAR ACTUAL NEW CLUBS
- ▲ LAST YEAR ACTUAL NEW CLUBS

GOALS AND ACTUAL MEMBERS CUMULATIVE

| DROPPED MEMBERS |     |                           | FEMALE<br>NON BINARY              | 4,100 (42.19%)<br>0 (0.00%) |
|-----------------|-----|---------------------------|-----------------------------------|-----------------------------|
| DECEASED        | 5   |                           | PREFER NOT TO ANSWER              | 1 (0.01%)                   |
| CLUB CANCELLED  | 71  |                           |                                   | 846                         |
| OTHER           | 88  | CLICK HERE FOR CUMULATIVE | TOTAL FAMILY UNIT MEMBERS         | 040                         |
| TOTAL           | 164 | MEMBERSHIP DATA           | FAMILY MEMBERS PAYING HAL<br>DUES | F 482                       |